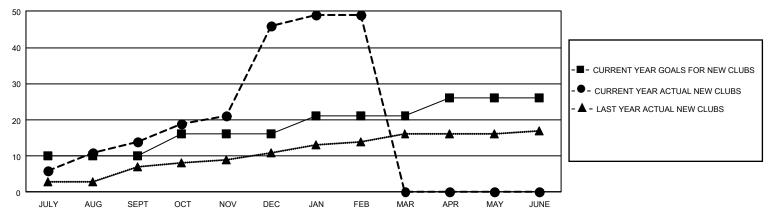

## GOALS AND ACTUAL NEW CLUBS CUMULATIVE

## GMT Constitutional Area 6, Group O

REPORT DOES NOT INCLUDE CLUBS IN UNDISTRICTED AREAS.

| Clubs         |               |             |               | Members               |                        |                         |                                                    |  |
|---------------|---------------|-------------|---------------|-----------------------|------------------------|-------------------------|----------------------------------------------------|--|
|               | RESULTS FOR   | R 2020-2021 |               | RESULTS FOR 2020-2021 |                        |                         |                                                    |  |
| QUARTER       | NEW CLUB GOAL | NEW CLUBS   | DROPPED CLUBS | QUARTER MEME          | BER GROWTH NET<br>GOAL | MEMBER GROWTH<br>ACTUAL | DROPPED<br>MEMBERS ACTUAL<br>(including transfers) |  |
| JULY/AUG/SEPT | 30            | 14          | 3             | JULY/AUG/SEPT         | 205                    | 886                     | 235                                                |  |
| OCT/NOV/DEC   | 18            | 32          | 0             | OCT/NOV/DEC           | 300                    | 3,030                   | 641                                                |  |
| JAN/FEB/MAR   | 15            | 3           | 41            | JAN/FEB/MAR           | 180                    | 444                     | 1,178                                              |  |
| APR/MAY/JUNE  | 15            | 0           | 0             | APR/MAY/JUNE          | 205                    | 0                       | 0                                                  |  |