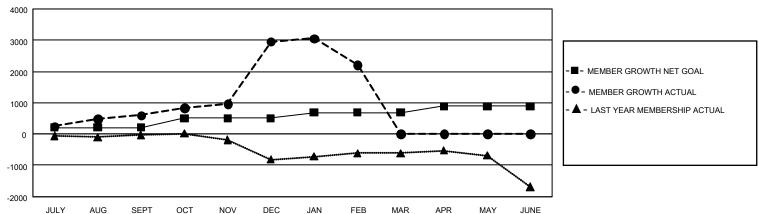

## GOALS AND ACTUAL MEMBERS CUMULATIVE

| DROPPED CLUBS: 44              |       | 266 CLUBS OF 413 ADDED 1 OR MORE<br>NEW MEMBERS | GENDER DISTRIBUTION             |                 |        |
|--------------------------------|-------|-------------------------------------------------|---------------------------------|-----------------|--------|
|                                |       |                                                 | MALE                            | 10,960 (63.57%) |        |
|                                |       |                                                 | FEMALE                          | 6,280 (36.43%)  |        |
| DROPPED MEMBERS                |       |                                                 |                                 |                 |        |
| DECEASED                       | 34    | CLICK HERE FOR CUMULATIVE                       | TOTAL FAMILY UNIT MEMBERS       |                 | 13,239 |
| CLUB CANCELLED 983 OTHER 1,037 |       | MEMBERSHIP DATA                                 | FAMILY MEMBERS PAYING HALF DUES |                 | 7,686  |
|                                |       |                                                 |                                 |                 |        |
| TOTAL                          | 2,054 |                                                 |                                 |                 |        |

## GMT Constitutional Area 6, Group O

REPORT DOES NOT INCLUDE CLUBS IN UNDISTRICTED AREAS.

| Clubs         |               |             |               | Members               |                        |                         |                                                    |  |
|---------------|---------------|-------------|---------------|-----------------------|------------------------|-------------------------|----------------------------------------------------|--|
|               | RESULTS FOR   | R 2020-2021 |               | RESULTS FOR 2020-2021 |                        |                         |                                                    |  |
| QUARTER       | NEW CLUB GOAL | NEW CLUBS   | DROPPED CLUBS | QUARTER MEME          | BER GROWTH NET<br>GOAL | MEMBER GROWTH<br>ACTUAL | DROPPED<br>MEMBERS ACTUAL<br>(including transfers) |  |
| JULY/AUG/SEPT | 30            | 14          | 3             | JULY/AUG/SEPT         | 205                    | 886                     | 235                                                |  |
| OCT/NOV/DEC   | 18            | 32          | 0             | OCT/NOV/DEC           | 300                    | 3,030                   | 641                                                |  |
| JAN/FEB/MAR   | 15            | 3           | 41            | JAN/FEB/MAR           | 180                    | 444                     | 1,178                                              |  |
| APR/MAY/JUNE  | 15            | 0           | 0             | APR/MAY/JUNE          | 205                    | 0                       | 0                                                  |  |